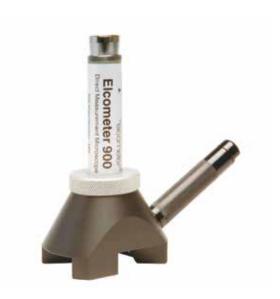

## Elcometer 900 Illuminated (x50) Microscope

The Elcometer 900 is a very simple, graduated x50 microscope with internal illumination.

This allows the user to quickly determine the width by counting the number of graduated reticules on the scaled lens and then calculating the value.