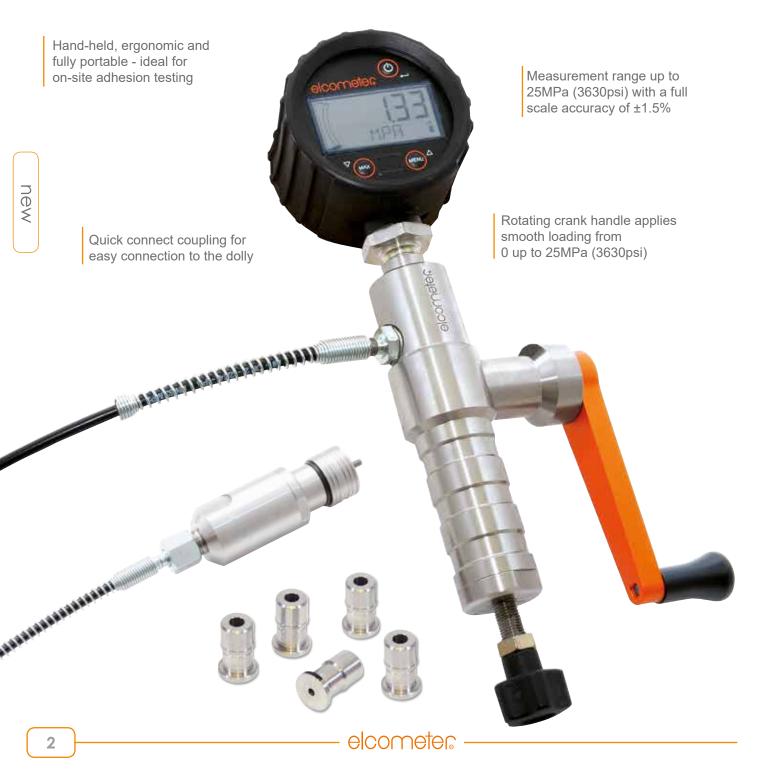

# Powerful

- Suitable for use on flat, concave & convex surfaces
- Rugged & lightweight
- Smooth load application up to 25MPa (3630psi)

# Flexible

- · Easy to use hand-held design
- Ideal for field use on tanks & pipelines
- Reusable stainless steel dollies
- MPa / psi switchable

# Durable

- Sealed, heavy duty & impact resistant
- Dust & waterproof equivalent to IP65
- · Suitable for use in harsh environments

# Accurate

- Measurement range up to 25MPa (3630psi)
- Full scale accuracy of ±1.5%
- Maximum hold displays the highest value reached

The rubber protected backlit digital LCD displays the reading in MPa or psi. Maximum hold feature displays the highest value reached.

Flexible cable design allows the coupling to be positioned easily over the dolly. The pin is pushed through the centre against the substrate providing accurate repeatable results.

Supplied in a robust plastic carry case the kit includes the Elcometer 508 and five dollies which can be cleaned with the heated tongs and reused.