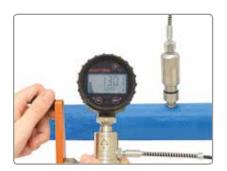

Flexible cable design allows the coupling to be positioned easily over the dolly. The pin is pushed through the centre against the substrate providing accurate repeatable results.

Supplied in a robust plastic carry case the kit includes the Elcometer 508 and five dollies which can be cleaned with the heated tongs and reused.