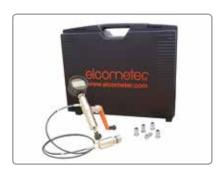

Flexible cable design allows the coupling to be positioned easily over the dolly. The pin is pushed through the centre against the substrate providing accurate repeatable results.

Supplied in a robust plastic carry case the kit includes the Elcometer 508 and five dollies which can be cleaned with the heated tongs and reused.

## **Digital Push Off Adhesion Tester**

| Technical Specification |                  |                                                                                                                                                                                           |                             |             |  |
|-------------------------|------------------|-------------------------------------------------------------------------------------------------------------------------------------------------------------------------------------------|-----------------------------|-------------|--|
| Part Number             |                  | Description                                                                                                                                                                               |                             | Certificate |  |
| UK 240V/EUR 220V        | US 110V          |                                                                                                                                                                                           |                             |             |  |
| F508-DD                 | F508-DC          | Elcometer 508 Digital Push Off Adhesion Tester                                                                                                                                            |                             |             |  |
| Dolly Size              | Outside Diameter | 19.4mm (0.76")                                                                                                                                                                            |                             |             |  |
|                         | Inside Diameter  | 3.7mm (0.15")                                                                                                                                                                             |                             |             |  |
|                         | Area             | 284mm² (0.44sq.inch)                                                                                                                                                                      |                             |             |  |
| Scale Range             |                  | 0 - 26MPa (0 - 3800psi)                                                                                                                                                                   |                             |             |  |
| Operating Range         |                  | 2 - 25MPa (290 - 3630psi)                                                                                                                                                                 |                             |             |  |
| Scale Resolution        |                  | 0.01MPa (1psi)                                                                                                                                                                            |                             |             |  |
| Accuracy                |                  | ±1.5% of full scale                                                                                                                                                                       |                             |             |  |
| Power Supply            |                  | 2 x AA alkaline dry batteries (rechargeable batteries can be used)                                                                                                                        |                             |             |  |
| Weight                  |                  | Gauge: 1.7kg (3.7lb)                                                                                                                                                                      | Kit: 4.5kg (9.9lb)          |             |  |
| Instrument Length       |                  | 290mm (11.5")                                                                                                                                                                             | Coupling Height: 200mm (8") |             |  |
| Packing List            |                  | Elcometer 508, transit case, 5 flat dollies, 5 dolly plugs, MC1500 quick curing adhesive, dolly cleaning tool, 2 x LR6 (AA batteries), operating instructions and calibration certificate |                             |             |  |