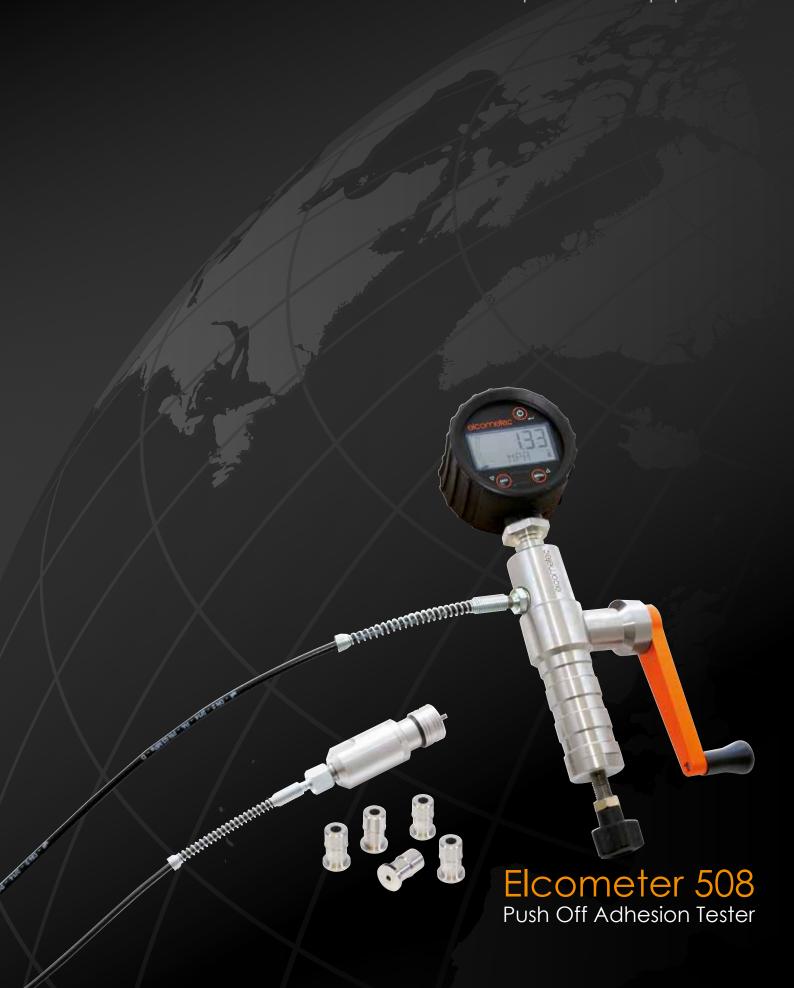

## **Elcometer 508**

# **Digital Push Off Adhesion Tester**

The Elcometer 508 Push Off Adhesion Tester is an extremely versatile Type III\* adhesion gauge which can be used for many adhesion testing requirements. Tests can be made on flat or curved (concave and convex) surfaces.

## **Elcometer 508**

Standard, convex and concave dollies can be used with the Elcometer 508, ideal for testing the adhesion of coatings on flat or curved surfaces such as pipelines and tanks.