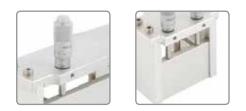

The film thickness can be adjusted in 10 micron steps from 0 to 6mm by means of two integrated micrometric screws.

Manufactured in anodised aluminium, with a bevelled blade applicator body, the Elcometer 3580 is recommended for manually applying thick, high viscosity fluids, on solid and flat substrates.