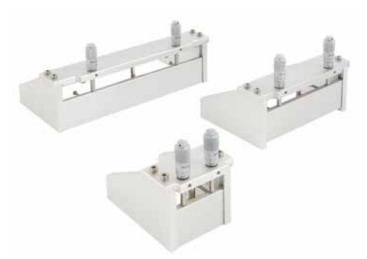

## Elcometer 3580 Casting Knife Film Applicator

The Elcometer 3580 is available in a wide range of film widths and has extended sides to confine the coating during the application and is an ideal gauge for the laboratory.

The film thickness can be adjusted in 10 micron steps from 0 to 6mm by means of two integrated micrometric screws.

Manufactured in anodised aluminium, with a bevelled blade applicator body, the Elcometer 3580 is recommended for manually applying thick, high viscosity fluids, on solid and flat substrates.

STANDARDS: ASTM D 823-E

| Technical Specification |                                                |                |                         |        | C           |
|-------------------------|------------------------------------------------|----------------|-------------------------|--------|-------------|
| Part Number             | Model                                          | Film Thickness | Film Width <sup>+</sup> |        | Certificate |
|                         |                                                | μm             | mm                      | inches |             |
| K0003580M201            | Elcometer 3580/1 Casting Knife Film Applicator | 0 - 6000       | 50                      | 2      | 0           |
| K0003580M202            | Elcometer 3580/2 Casting Knife Film Applicator | 0 - 6000       | 75                      | 3      | 0           |
| K0003580M203            | Elcometer 3580/3 Casting Knife Film Applicator | 0 - 6000       | 100                     | 4      | 0           |
| K0003580M204            | Elcometer 3580/4 Casting Knife Film Applicator | 0 - 6000       | 125                     | 5      | 0           |
| K0003580M005            | Elcometer 3580/5 Casting Knife Film Applicator | 0 - 6000       | 150                     | 6      | 0           |
| K0003580M006            | Elcometer 3580/6 Casting Knife Film Applicator | 0 - 6000       | 175                     | 7      | 0           |
| K0003580M007            | Elcometer 3580/7 Casting Knife Film Applicator | 0 - 6000       | 200                     | 8      | 0           |