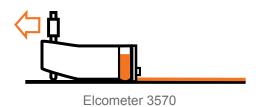

## **Elcometer 3570** Micrometric Flim Applicators

The Elcometer 3570 is made of anodised aluminium with a reservoir and a bevelled blade applicator body, and is suitable for high-precision manual application of high viscosity fluids on to relatively firm substrates.

The gap can be adjusted, in 1 micron intervals, from 0 to 1mm by the inclination of the device, using a micrometric screw.

STANDARDS: ASTM D 823-E

| cification                                   |                                                                                                                                                     |                                                                                                                                                                                             |                                                                                                                                                                                                                 | C                                                     |
|----------------------------------------------|-----------------------------------------------------------------------------------------------------------------------------------------------------|---------------------------------------------------------------------------------------------------------------------------------------------------------------------------------------------|-----------------------------------------------------------------------------------------------------------------------------------------------------------------------------------------------------------------|-------------------------------------------------------|
| er Description Film Thickness Film Wid       |                                                                                                                                                     | /Vidth <sup>+</sup>                                                                                                                                                                         | Certificate                                                                                                                                                                                                     |                                                       |
|                                              | μm                                                                                                                                                  | mm                                                                                                                                                                                          | inches                                                                                                                                                                                                          |                                                       |
| Elcometer 3570/1 Micrometric Film Applicator | 0 - 1000                                                                                                                                            | 75                                                                                                                                                                                          | 3                                                                                                                                                                                                               | 0                                                     |
| Elcometer 3570/2 Micrometric Film Applicator | 0 - 1000                                                                                                                                            | 100                                                                                                                                                                                         | 4                                                                                                                                                                                                               | 0                                                     |
| Elcometer 3570/3 Micrometric Film Applicator | 0 - 1000                                                                                                                                            | 150                                                                                                                                                                                         | 6                                                                                                                                                                                                               | 0                                                     |
| Elcometer 3570/4 Micrometric Film Applicator | 0 - 1000                                                                                                                                            | 200                                                                                                                                                                                         | 8                                                                                                                                                                                                               | 0                                                     |
|                                              | Description  Elcometer 3570/1 Micrometric Film Applicator Elcometer 3570/2 Micrometric Film Applicator Elcometer 3570/3 Micrometric Film Applicator | DescriptionFilm Thickness<br>μmElcometer 3570/1 Micrometric Film Applicator0 - 1000Elcometer 3570/2 Micrometric Film Applicator0 - 1000Elcometer 3570/3 Micrometric Film Applicator0 - 1000 | DescriptionFilm Thickness<br>μmFilm N<br>mmElcometer 3570/1 Micrometric Film Applicator0 - 100075Elcometer 3570/2 Micrometric Film Applicator0 - 1000100Elcometer 3570/3 Micrometric Film Applicator0 - 1000150 | $\begin{array}{c ccccccccccccccccccccccccccccccccccc$ |