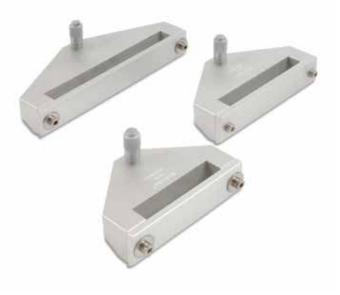

## **Elcometer 3570** Micrometric Flim Applicators

The Elcometer 3570 is made of anodised aluminium with a reservoir and a bevelled blade applicator body, and is suitable for high-precision manual application of high viscosity fluids on to relatively firm substrates.

The gap can be adjusted, in 1 micron intervals, from 0 to 1mm by the inclination of the device, using a micrometric screw.

STANDARDS: ASTM D 823-E

| cification                                   |                                                                                                                                                     |                                                                                                                                                                                             |                                                                                                                                                                                                                 | C                                                     |
|----------------------------------------------|-----------------------------------------------------------------------------------------------------------------------------------------------------|---------------------------------------------------------------------------------------------------------------------------------------------------------------------------------------------|-----------------------------------------------------------------------------------------------------------------------------------------------------------------------------------------------------------------|-------------------------------------------------------|
| er Description Film Thickness Film Wid       |                                                                                                                                                     | /Vidth <sup>+</sup>                                                                                                                                                                         | Certificate                                                                                                                                                                                                     |                                                       |
|                                              | μm                                                                                                                                                  | mm                                                                                                                                                                                          | inches                                                                                                                                                                                                          |                                                       |
| Elcometer 3570/1 Micrometric Film Applicator | 0 - 1000                                                                                                                                            | 75                                                                                                                                                                                          | 3                                                                                                                                                                                                               | 0                                                     |
| Elcometer 3570/2 Micrometric Film Applicator | 0 - 1000                                                                                                                                            | 100                                                                                                                                                                                         | 4                                                                                                                                                                                                               | 0                                                     |
| Elcometer 3570/3 Micrometric Film Applicator | 0 - 1000                                                                                                                                            | 150                                                                                                                                                                                         | 6                                                                                                                                                                                                               | 0                                                     |
| Elcometer 3570/4 Micrometric Film Applicator | 0 - 1000                                                                                                                                            | 200                                                                                                                                                                                         | 8                                                                                                                                                                                                               | 0                                                     |
|                                              | Description  Elcometer 3570/1 Micrometric Film Applicator Elcometer 3570/2 Micrometric Film Applicator Elcometer 3570/3 Micrometric Film Applicator | DescriptionFilm Thickness<br>μmElcometer 3570/1 Micrometric Film Applicator0 - 1000Elcometer 3570/2 Micrometric Film Applicator0 - 1000Elcometer 3570/3 Micrometric Film Applicator0 - 1000 | DescriptionFilm Thickness<br>μmFilm N<br>mmElcometer 3570/1 Micrometric Film Applicator0 - 100075Elcometer 3570/2 Micrometric Film Applicator0 - 1000100Elcometer 3570/3 Micrometric Film Applicator0 - 1000150 | $\begin{array}{c ccccccccccccccccccccccccccccccccccc$ |