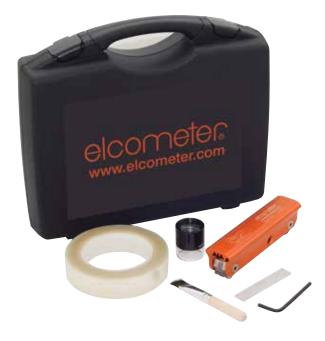

The Elcometer 1542 is available on its own (Basic Kit) or as a Full Kit which includes a brush, magnifier & ISO or ASTM adhesive tape. There are also Advanced Kits which include all three (1, 2 & 3mm) cross hatch adhesion testers, together with either ISO or ASTM adhesive tape.

Advanced Kit: 3 x Elcometer 1542 Cross Hatch Testers (1, 2 & 3mm), cutter angle adjustment tool, hexagonal wrench, brush, magnifier (x8), ISO or ASTM adhesive tape, transit case & user guide

<sup>1</sup> 6 x 1mm, 6 x 2mm or 6 x 3mm cutter dependent on Part Number