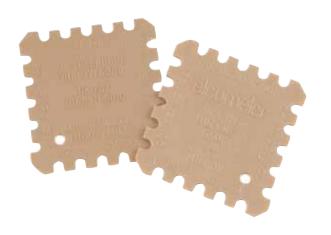

## **Elcometer 154 Plastic Wet Film Combs**

The Elcometer 154 Wet Film Combs are made from ABS plastic and are designed to be used once and kept as a record of wet film thickness measurement for quality assurance or customer requirements.

Metric and Imperial values are on the same comb, 50 to 800 µm on one side, 2 to 32 mils on the other.

Supplied in a pack containing 500 combs. Each comb has 16 measurement steps.